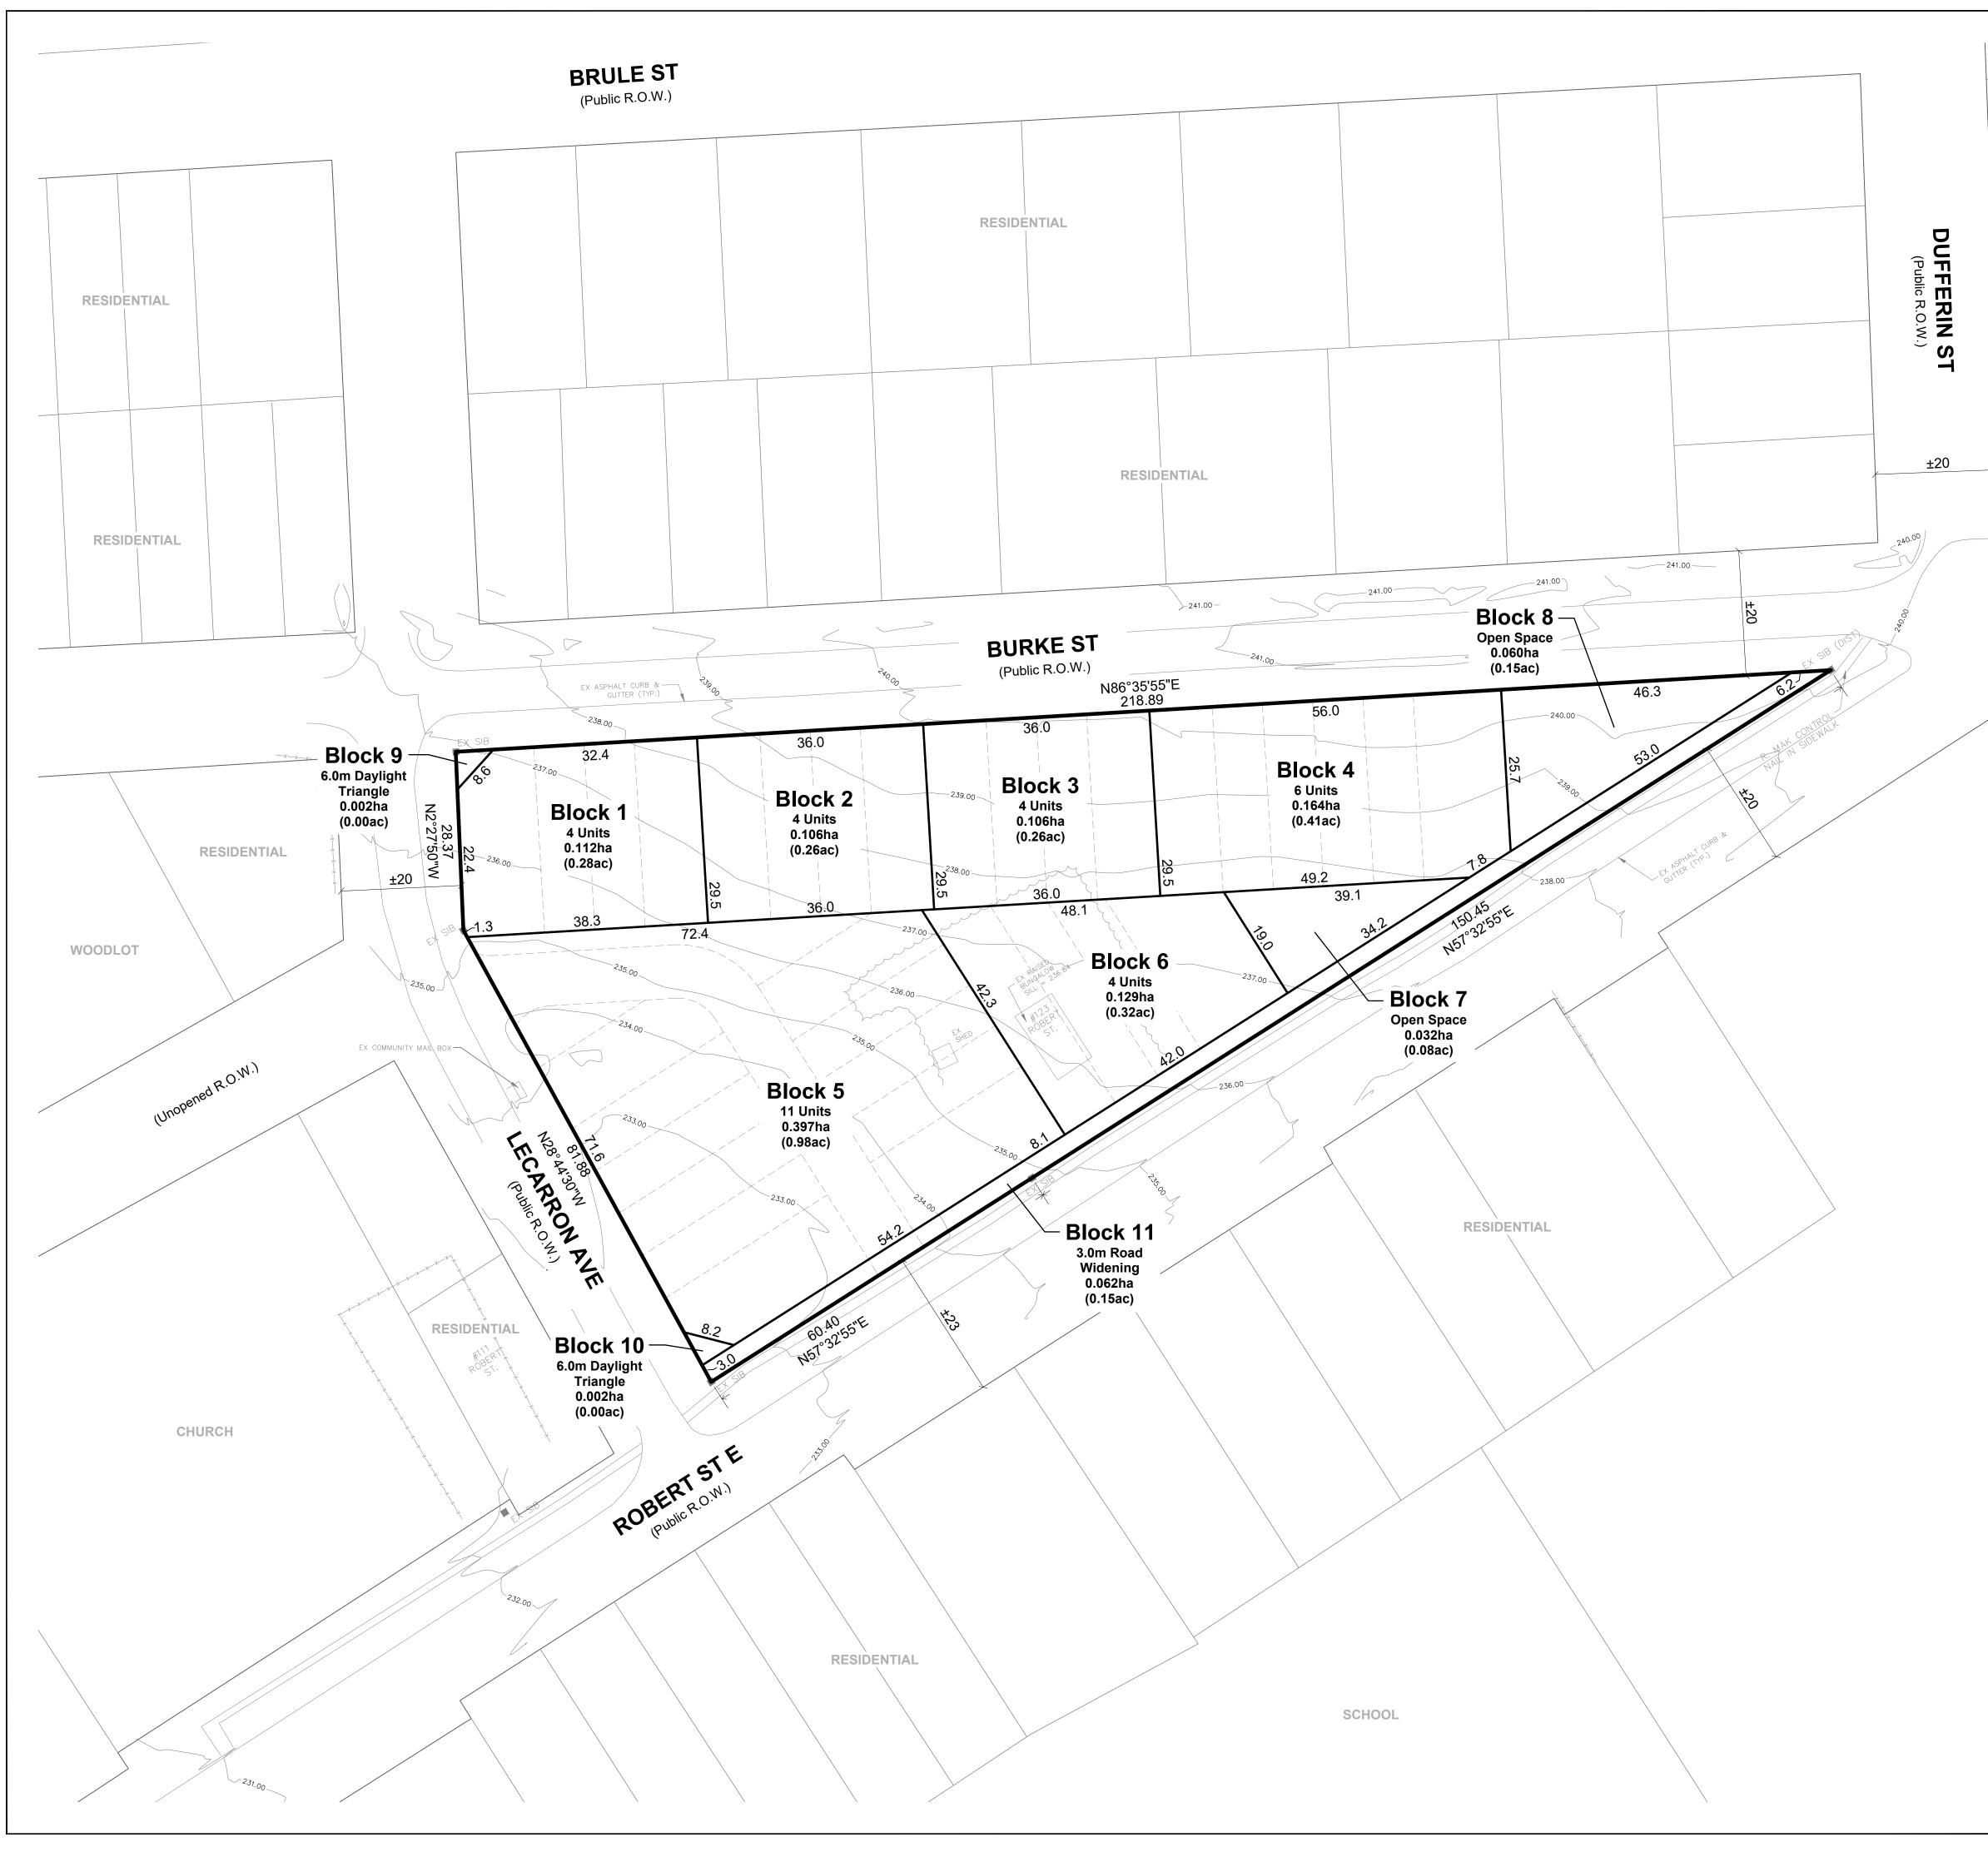

## LAND USE SCHEDULE

| USE                               | BLOCKS   | UNITS | AREA  |      |      |
|-----------------------------------|----------|-------|-------|------|------|
|                                   |          |       | ha    | ac   | %    |
| STREET ROW HOUSE DWELLING UNITS   | 1 - 4, 6 | 22    | 0.617 | 1.52 | 52.7 |
| ROW HOUSE DWELLING UNITS          | 5        | 11    | 0.397 | 0.98 | 33.8 |
| OPEN SPACE                        | 7, 8     |       | 0.092 | 0.23 | 7.9  |
| ROAD WIDENING & DAYLIGHT TRIANGLE | 9 - 11   |       | 0.066 | 0.16 | 5.6  |
| TOTAL                             |          | 33    | 1.172 | 2.90 | 100  |
|                                   |          |       |       |      | 1011 |

## **DRAFT PLAN OF SUBDIVISION**

123 ROBERT STREET EAST PART OF LOT 116, CONCESSION 1 EAST OF PENETANGUISHENE RD TOWN OF PENETANGUISHENE COUNTY OF SIMCOE

Stamp

| N                      |  |  |  |
|------------------------|--|--|--|
| Scale 1 : 500<br>      |  |  |  |
| Date: January 18, 2021 |  |  |  |
| Drawn By: AM           |  |  |  |
| Checked By: CP         |  |  |  |