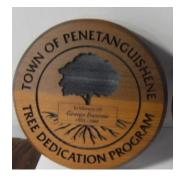

### **DONATION AMOUNT**

| Tree (includes delivery, install, fertilizer and staking)                          | \$ 400.00 |
|------------------------------------------------------------------------------------|-----------|
| Tree Plaque (wood plaque, engraving and install *pictured below) * <b>OPTIONAL</b> | \$ 140.00 |
| TOTAL                                                                              | \$        |

# WOOD PLAQUE ENGRAVING (limited to 20 letters per line – size of area is 1" x 3") \*Please fill in the spaces below message you would like engraved:

|  | <br>opu | 000 | NOIC | / | 1000 | uge | Jou | <br> | ngic | 1100 | - |  |  |
|--|---------|-----|------|---|------|-----|-----|------|------|------|---|--|--|
|  |         |     |      |   |      |     |     |      |      |      |   |  |  |
|  |         |     |      |   |      |     |     |      |      |      |   |  |  |
|  |         |     |      |   |      |     |     |      |      |      |   |  |  |