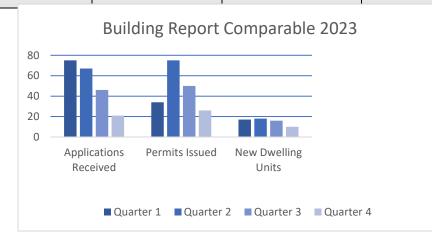

## **Quarter 4 BUILDING PERMIT ACTIVITY REPORT**

| 47.00, 0.00                               |                |                 |                 |                 |
|-------------------------------------------|----------------|-----------------|-----------------|-----------------|
| <b>Building Permit Activity</b>           | Quarter 1      | Quarter 2       | Quarter 3       | Quarter 4       |
| 2023                                      | Jan/Feb/March  | Apr/May/Jun     | Jul/Aug/Sept    | Oct/Nov/Dec     |
| Building Permits Issued                   | 34             | 75              | 50              | 26              |
| Building Permits Issued YTD               | 34             | 109             | 159             | 185             |
| Construction Value of Permits Issued      | \$3,025,648.00 | \$8,002,199.00  | \$3,905,862.00  | \$3,657,001.00  |
| Construction Value YTD                    | \$3,025,648.00 | \$11,027,847.00 | \$14,933,709.00 | \$17,667,565.00 |
| Dwelling Permits Issued                   | 17             | 18              | 16              | 10              |
| Dwelling Permits Issued YTD               | 17             | 35              | 51              | 61              |
| Building Permit Applications Received     | 68             | 67              | 46              | 21              |
| Building Permit Applications Received YTD | 68             | 135             | 181             | 202             |
| Inspections Completed                     | 374            | 510             | 339             | 198             |
| Inspections Completed YTD                 | 374            | 884             | 1223            | 1421            |
| Building Permit Fee Revenue               | \$52,061.00    | \$84,891.00     | \$34,102.00     | \$35,767.00     |
| Building Permit Fee Revenue YTD           | \$52,061.00    | \$136,952.00    | \$171,054.00    | \$206,821.00    |