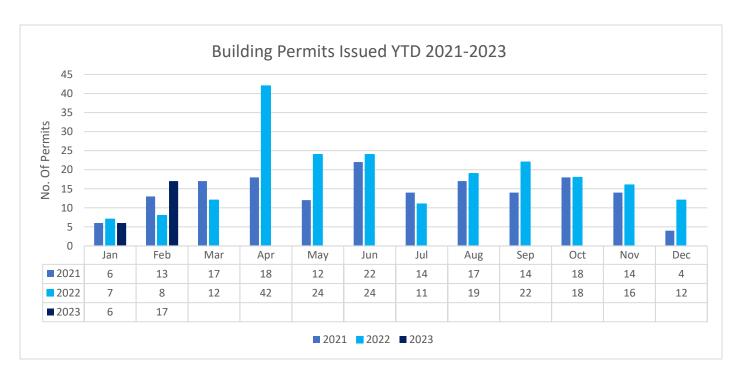

## BUILDING PERMIT ACTIVITY REPORT February 2023

| BUILDING PERMIT ACTIVITY                  | February 2023  | February 2022 | February 2021    |  |  |
|-------------------------------------------|----------------|---------------|------------------|--|--|
|                                           |                |               |                  |  |  |
| Building Permits Issued                   | 17             | 8             | 13               |  |  |
| Building Permits Issued YTD               | 23             | 15            | 19               |  |  |
| Construction Value of Permits Issued      | \$2,049,800.00 | \$469,002.00  | \$2,553,600.00   |  |  |
| Construction Value YTD                    | \$2,456,846.00 | \$774,003.00  | 0 \$4,258,600.00 |  |  |
| Dwelling Permits Issued                   | 13             | 8             | 8                |  |  |
| Dwelling Permits Issued YTD               | 14             | 9             | 12               |  |  |
| Building Permit Applications Received     | 2              | 5             |                  |  |  |
| Building Permit Applications Received YTD | 13             | 9             |                  |  |  |
| Inspections Completed                     | 86             | 24            | 44               |  |  |
| Inspections Completed YTD                 | 237            | 52            | 86               |  |  |
| Building Permit Fee Revenue               | \$36,686.00    | \$1528.00     | \$20,423.00      |  |  |
| Building Permit Fee Revenue YTD           | \$41,026.00    | \$6,079.00    | \$29,400.00      |  |  |