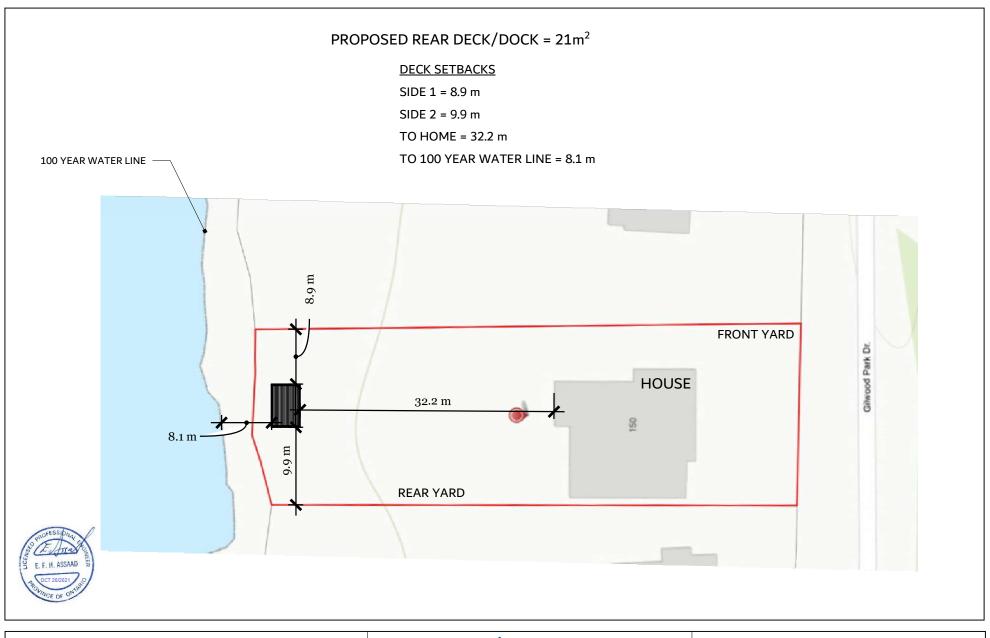

CAMERON DECK SITE LAYOUT

150 Gilwood Park Dr, Penetangishene

Thursday, October 14, 2021

| Owner: Peter Cameron                         | Revision I: Issued for Permit | S E F H ASSAAD TO | Delleman<br>designs & carpentry | 01 |
|----------------------------------------------|-------------------------------|-------------------|---------------------------------|----|
| Address: 150 Gilwood Park Dr, Penetangishene | Thursday, October 14, 2021    | ROUNDE OF ONSE    |                                 | A  |