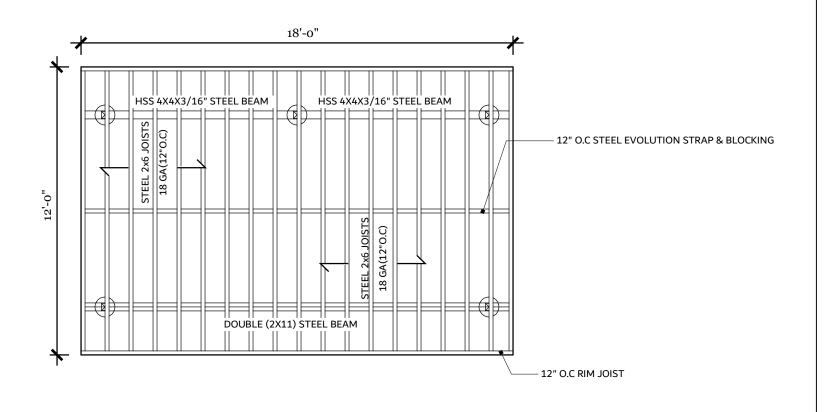

DOCK STRUCTURAL PLAN s

Scale: 1/4" - 1'-0"

| Owner: Peter Cameron                         | Revision I: Issued for Permit |
|----------------------------------------------|-------------------------------|
| Address: 150 Gilwood Park Dr, Penetangishene | Thursday, October 14, 2021    |