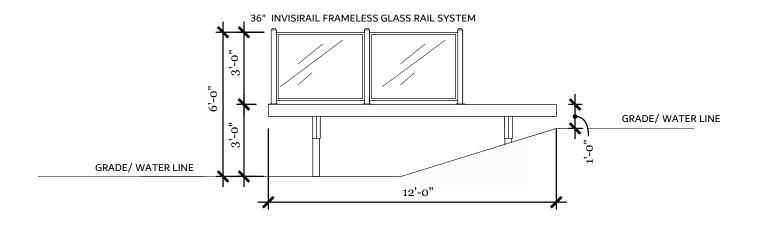

RAIL/GUARD TO BE ON DECK SURFACE WHERE SURFACE IS 23 7/8" A.G. OR GREATER

| FRONT ELEVATIO | N | Е |
|----------------|---|---|
|----------------|---|---|

Scale: 1/4" - 1'-0"

| Owner: Peter Cameron                         | Revision I: Issued for Permit |
|----------------------------------------------|-------------------------------|
| Address: 150 Gilwood Park Dr, Penetangishene | Thursday, October 14, 2021    |