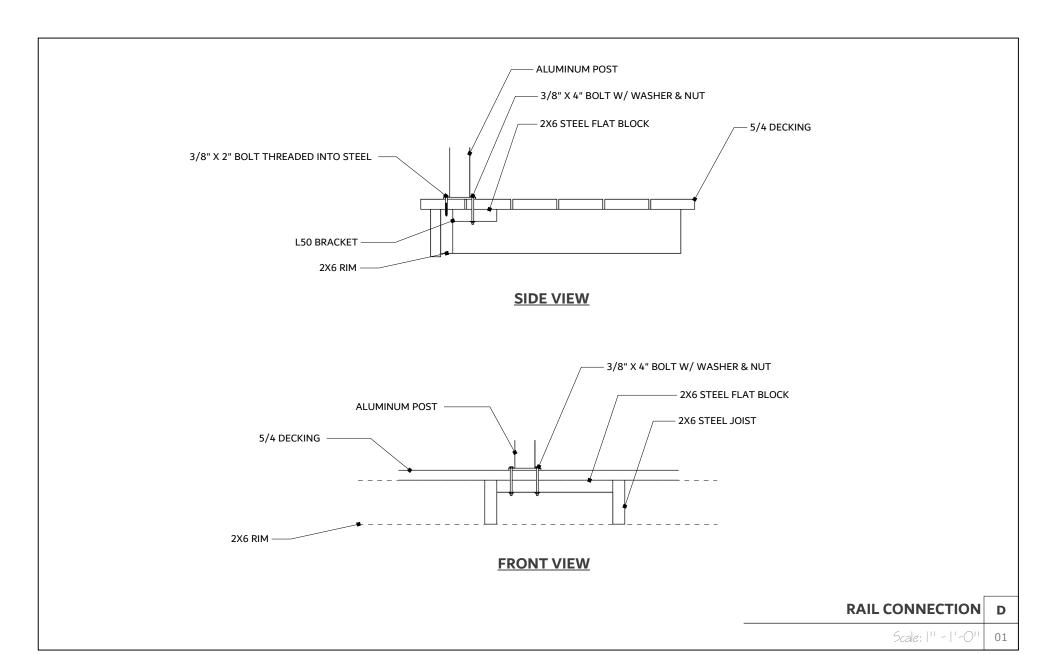

| Revision I: Issued for Permit |
|----------------------------------------------|-------------------------------|
| Address: 150 Gilwood Park Dr, Penetangishene | Thursday, October 14, 2021    |







## NOTE:

CONSTRUCTED IN ACCORDANCE WITH:

1) INSTALLATION INSTRUCTIONS FOR
FORTRESS FRAMING EVOLUTION STEEL
DECK FRAMING SYSTEM

2) INTERTEK CODE COMPLIANCE

RESEARCH REPORT CCRR-0313

HELICAL PILE W/ STEEL
3 1/2" X 3 1/2" POST

| FO | OTING LAYOUT        | F  |
|----|---------------------|----|
|    | Scale: 1/4" - 1'-0" | 01 |

|   | Owner: Peter Cameron                         | Revision I: Issued for Permit |
|---|----------------------------------------------|-------------------------------|
| A | Address: 150 Gilwood Park Dr, Penetangishene | Thursday, October 14, 2021    |







| Owner: Peter Cameron                         | Revision I: Issued for Permit | SCOPESSIDNAL STATES | Delleman designs & carrentry |
|----------------------------------------------|-------------------------------|---------------------|------------------------------|
| Address: 150 Gilwood Park Dr, Penetangishene | Thursday, October 14, 2021    | TOWNING OF ONSOR    | X                            |