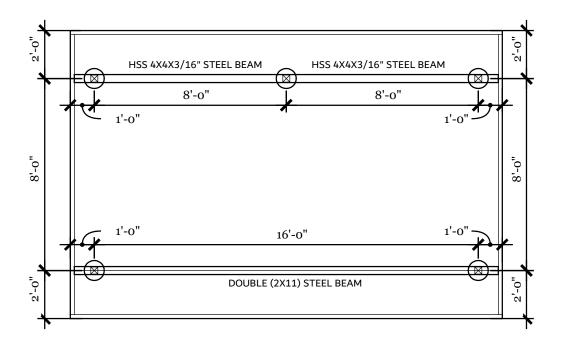

DOCK STRUCTURAL PLAN s

Scale: 1/4" - 1'-0"

| Owner: Peter Cameron                         | Revision I: Issued for Permit |
|----------------------------------------------|-------------------------------|
| Address: 150 Gilwood Park Dr, Penetangishene | Thursday, October 14, 2021    |