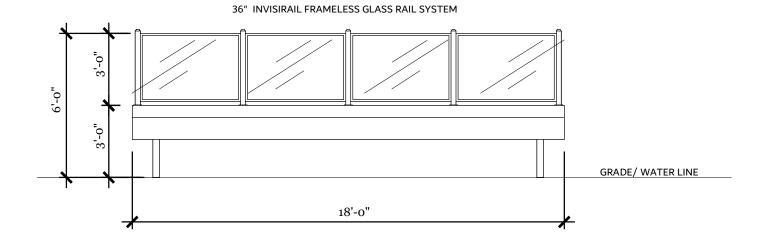

RAIL/GUARD TO BE ON DECK SURFACE WHERE SURFACE IS 23 7/8" A.G. OR GREATER

| FRONT ELEVATIO | N | Е |
|----------------|---|---|
|----------------|---|---|

Scale: 1/4" - 1'-0"

| Owner: Peter Cameron                         | Revision I: Issued for Permit |
|----------------------------------------------|-------------------------------|
| Address: 150 Gilwood Park Dr, Penetangishene | Thursday, October 14, 2021    |

RAIL/GUARD TO BE ON DECK SURFACE WHERE SURFACE IS 23 7/8" A.G. OR GREATER

| SIDE ELEV | ATION |
|-----------|-------|
|-----------|-------|

Е

Scale: 1/4" - 1'-0"

02

| Owner: Peter Cameron                         | Revision I: Issued for Permit |
|----------------------------------------------|-------------------------------|
| Address: 150 Gilwood Park Dr, Penetangishene | Thursday, October 14, 2021    |