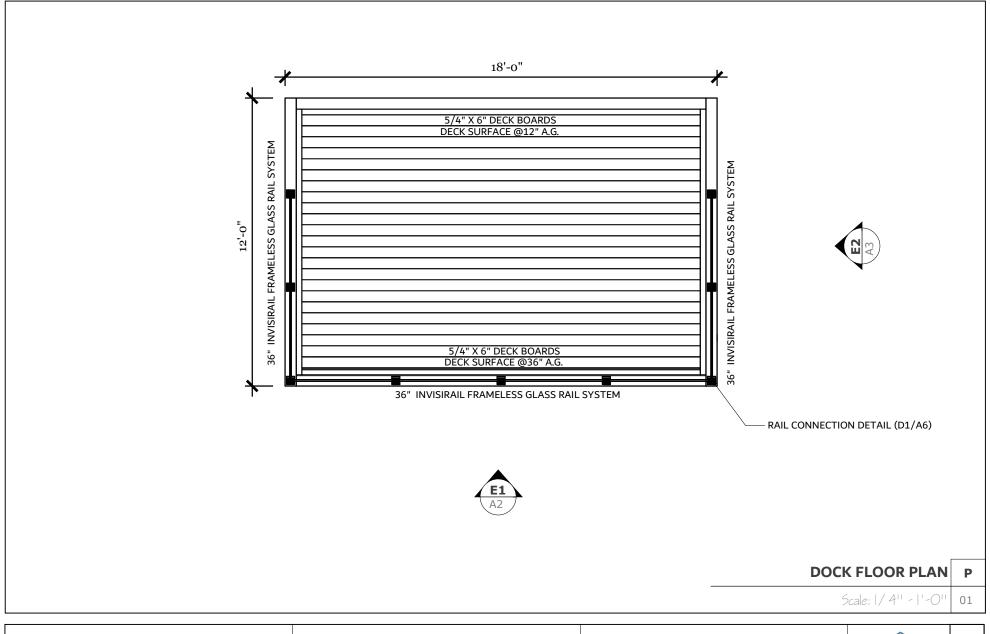

DOCK STRUCTURAL PLAN s

Scale: 1/4" - 1'-0"

| Owner: Peter Cameron                         | Revision I: Issued for Permit |
|----------------------------------------------|-------------------------------|
| Address: 150 Gilwood Park Dr, Penetangishene | Thursday, October 14, 2021    |