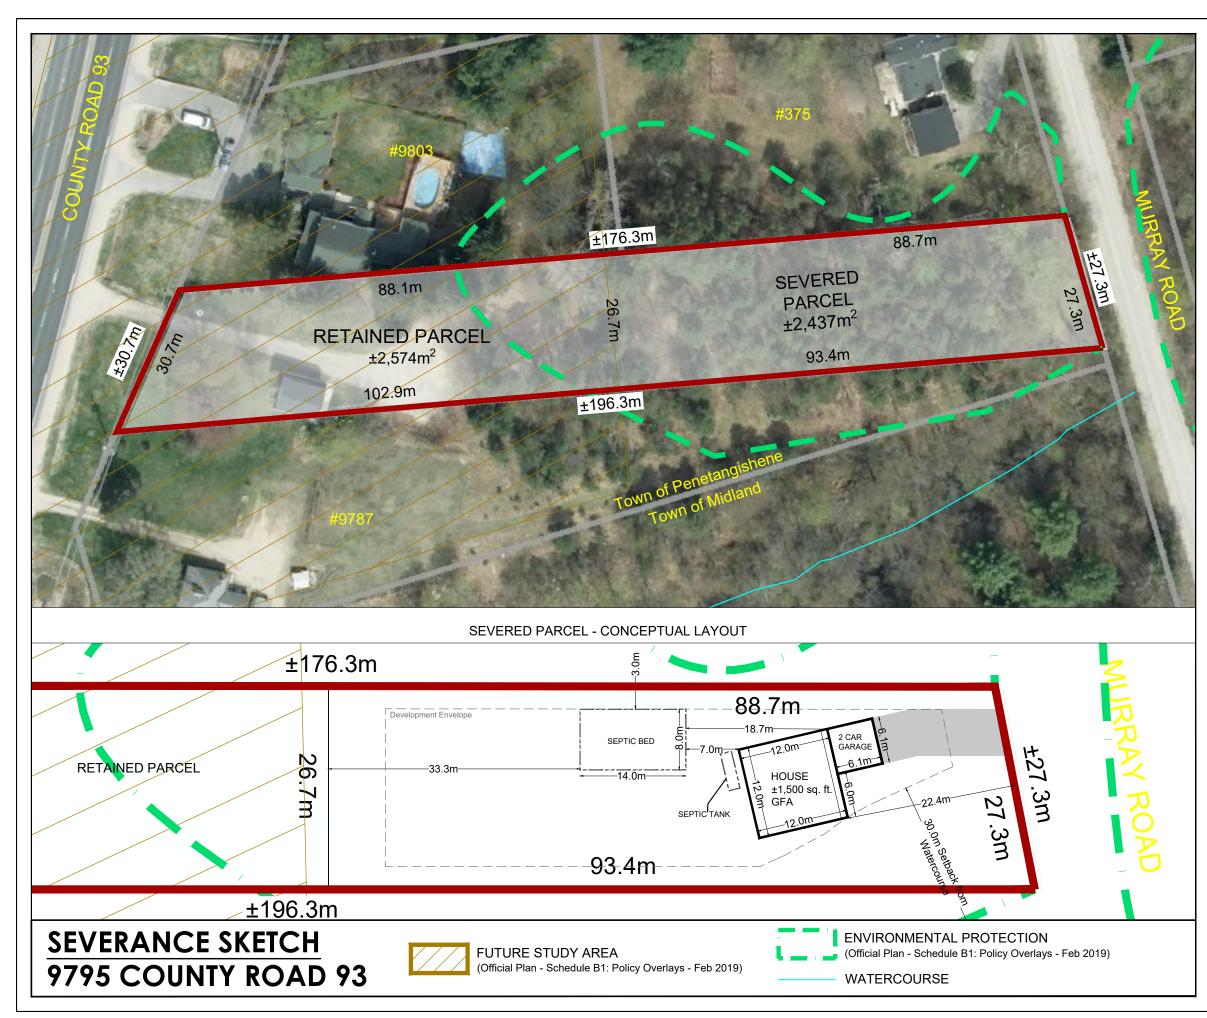

TOWN OF PENETANGUISHENE COUNTY OF SIMCOE

## SUBJECT SITE (±0.501 ha.)

| Sile Statistics - Severed Parcer (IND)                                                |                                          |                                             |  |
|---------------------------------------------------------------------------------------|------------------------------------------|---------------------------------------------|--|
|                                                                                       | Required                                 | Provided                                    |  |
| Lot Area - Gross (min.)                                                               | 2,000m²                                  | ±2,437m²                                    |  |
| Lot Frontage (min.)                                                                   | 35.0m                                    | ± 27.3m                                     |  |
| Setback (min.)<br>Front Yard<br>Exterior Side Yard<br>Interior Side Yard<br>Rear Yard | 7.5m<br>7.5m<br>3.0m<br>7.5m             | ±22.4m<br>n/a<br>±3.0m<br>±54.2m            |  |
| Potential Lot Coverage (max.)                                                         | 35.0%<br>±852m²                          | 7.4%<br>±181.1m <sup>2</sup>                |  |
| Ground Floor Area (min.)                                                              | 85.0m <sup>2</sup><br>915ft <sup>2</sup> | ±143m <sup>2</sup><br>±1,550ft <sup>2</sup> |  |
| Height (max.)                                                                         | 11.0m                                    | <11.0m                                      |  |

## Site Statistics - Severed Parcel (RU)

## Site Statistics - Retained Parcel (RU)

|                                                                                       | Required                                 | Provided                         |
|---------------------------------------------------------------------------------------|------------------------------------------|----------------------------------|
| Lot Area - Gross (min.)                                                               | 2,000m²                                  | ±2,574m <sup>2</sup>             |
| Lot Frontage (min.)                                                                   | 35.0m                                    | ± 30.7m                          |
| Setback (min.)<br>Front Yard<br>Exterior Side Yard<br>Interior Side Yard<br>Rear Yard | 7.5m<br>7.5m<br>3.0m<br>7.5m             | ±25.5m<br>n/a<br>±0.0m<br>±61.0m |
| Potential Lot Coverage (max.)                                                         | 35.0%<br>±900m <sup>2</sup>              | 2.7%<br>±69.0m <sup>2</sup>      |
| Ground Floor Area (min.)                                                              | 85.0m <sup>2</sup><br>915ft <sup>2</sup> | ±69m <sup>2</sup><br>±743ft      |
| Height (max.)                                                                         | 11.0m                                    | <11.0m                           |
|                                                                                       |                                          |                                  |

Does not meet RU Zoning Requirements