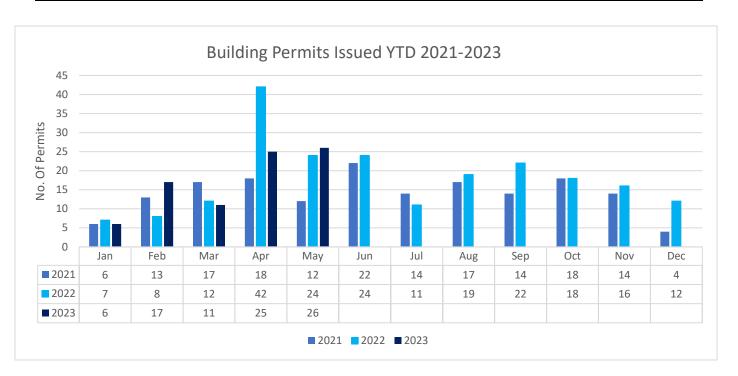

## BUILDING PERMIT ACTIVITY REPORT May 2023

| BUILDING PERMIT ACTIVITY                  | May 2023       | May 2022        | May 2021        |  |
|-------------------------------------------|----------------|-----------------|-----------------|--|
|                                           |                |                 |                 |  |
| Building Permits Issued                   | 26             | 24              | 12              |  |
| Building Permits Issued YTD               | 85             | 93              | 66              |  |
| Construction Value of Permits Issued      | \$2,823,437.00 | \$2,438,700.00  | \$1,265,900.00  |  |
| Construction Value YTD                    | \$7,539,591.00 | \$12,780,003.00 | \$12,632,600.00 |  |
| Dwelling Permits Issued                   | 8              | 1               | 4               |  |
| Dwelling Permits Issued YTD               | 31             | 49              | 46              |  |
| Building Permit Applications Received     | 23             | 29              | 31              |  |
| Building Permit Applications Received YTD | 112            | 74              |                 |  |
| Inspections Completed                     | 181            | 61              | 79              |  |
| Inspections Completed YTD                 | 704            | 184             | 279             |  |
| Building Permit Fee Revenue               | \$36,538.00    | \$12,388.00     | \$21,512.00     |  |
| Building Permit Fee Revenue YTD           | \$115,177.00   | \$42.898.00     | \$79,495.00     |  |