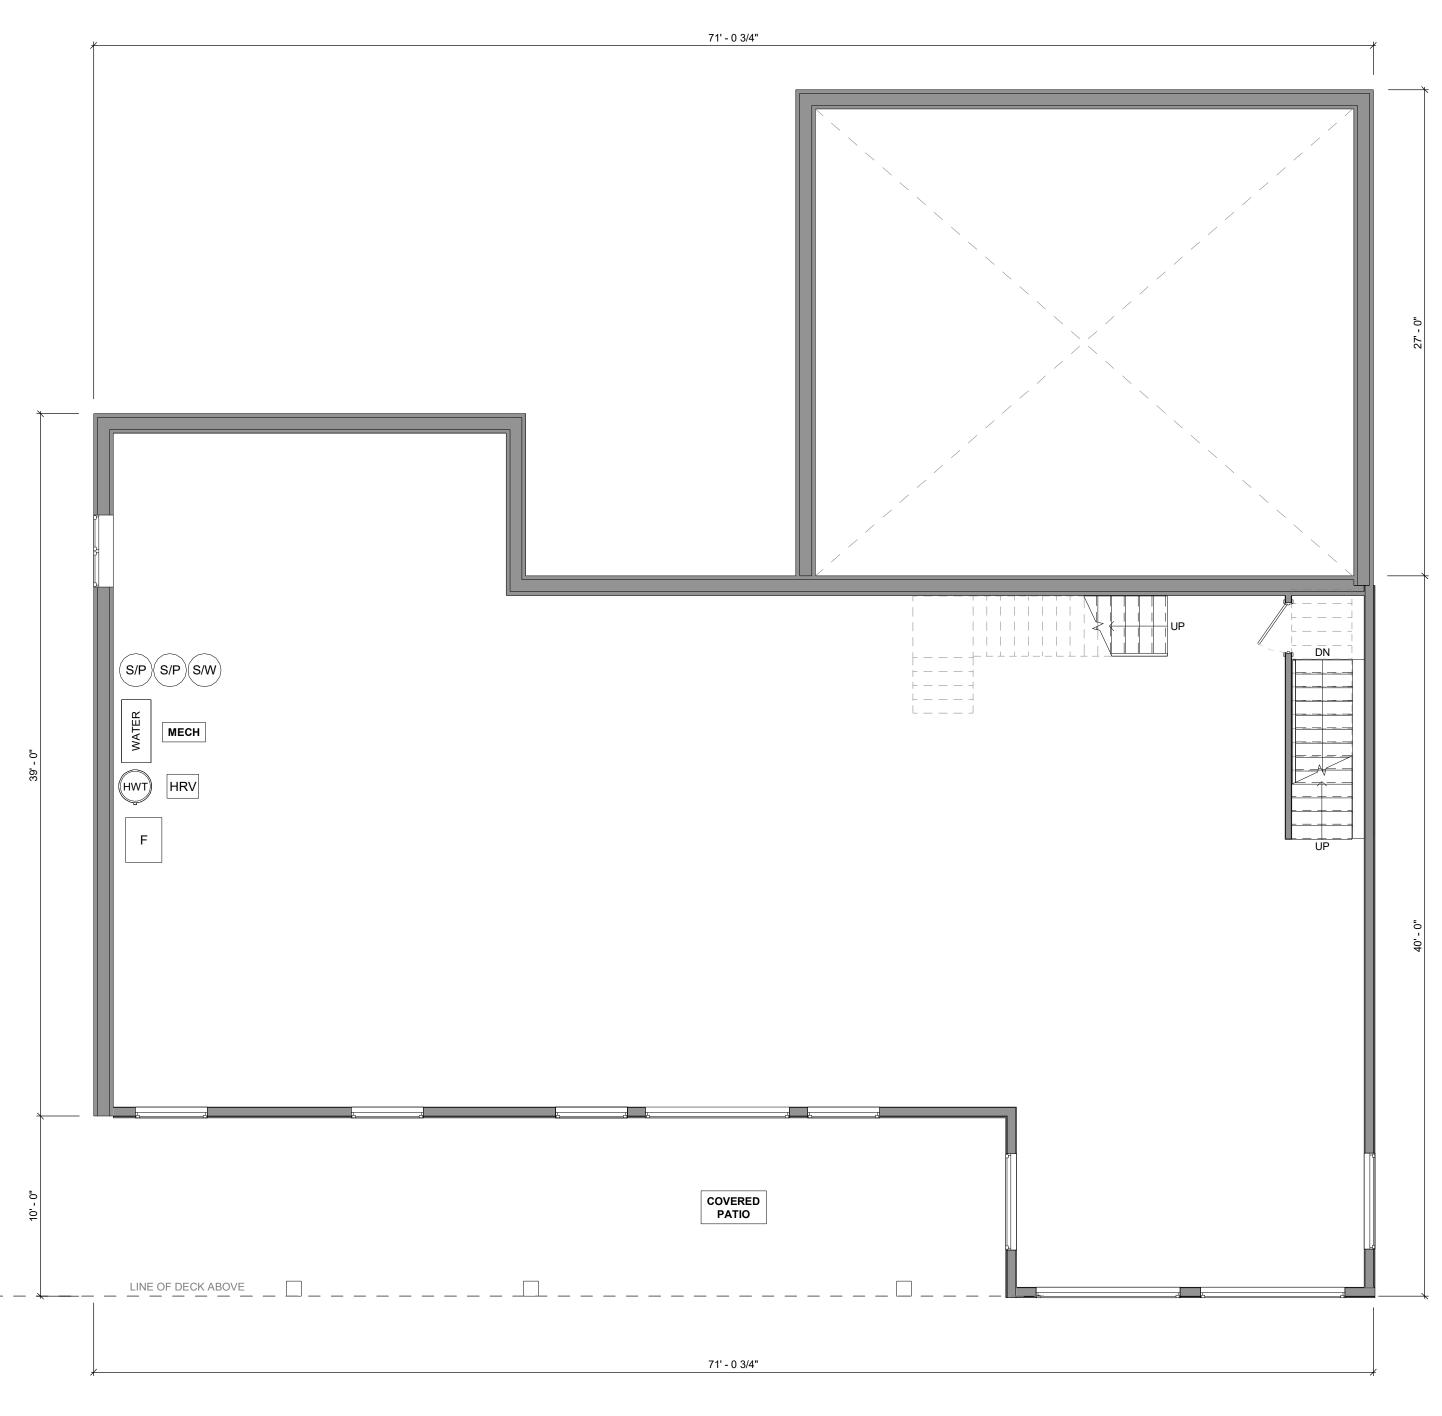

**LAND RESIDENCE** 

93 McArthur Dr, Penetanguishene, ON L9M 1X3

PROPOSED SITE PLAN & DETAILS

**A003** 

Scale:

As Indicated

FLOOR PLAN - BOAT HOUSE 3/16" = 1'-0"

2 FLOOR PLAN - BASEMENT 3/16" = 1'-0"

LAND

REVISION SCHEDULE

1 MINOR VARIANCE 2023-4-11

REV ISSUED FOR

BRAE-CON BUILDING SUPPLIES ELMVALE | 705.322.2800 | WWW.BRAECON.CA

**RESIDENCE** 

93 McArthur Dr, Penetanguishene, ON L9M 1X3

BASEMENT FLOOR PLAN