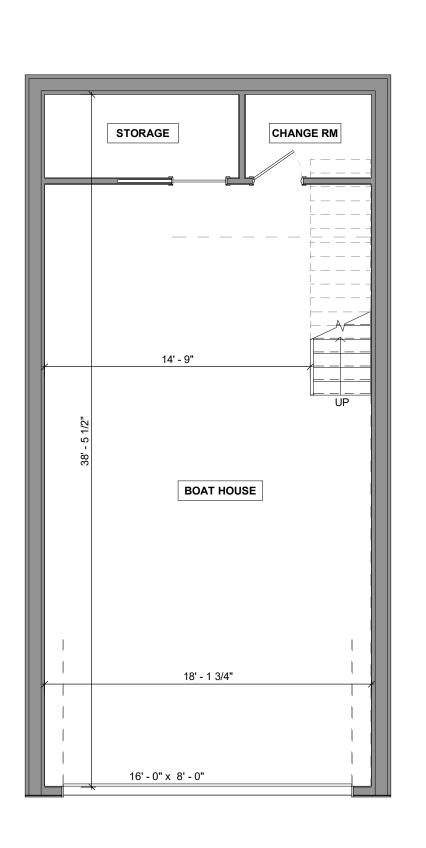

**LAND RESIDENCE** 

93 McArthur Dr, Penetanguishene, ON L9M 1X3

PROPOSED SITE PLAN & DETAILS

**A003** 

Scale:

As Indicated

FLOOR PLAN - BOAT HOUSE 3/16" = 1'-0"

2 FLOOR PLAN - BASEMENT 3/16" = 1'-0"