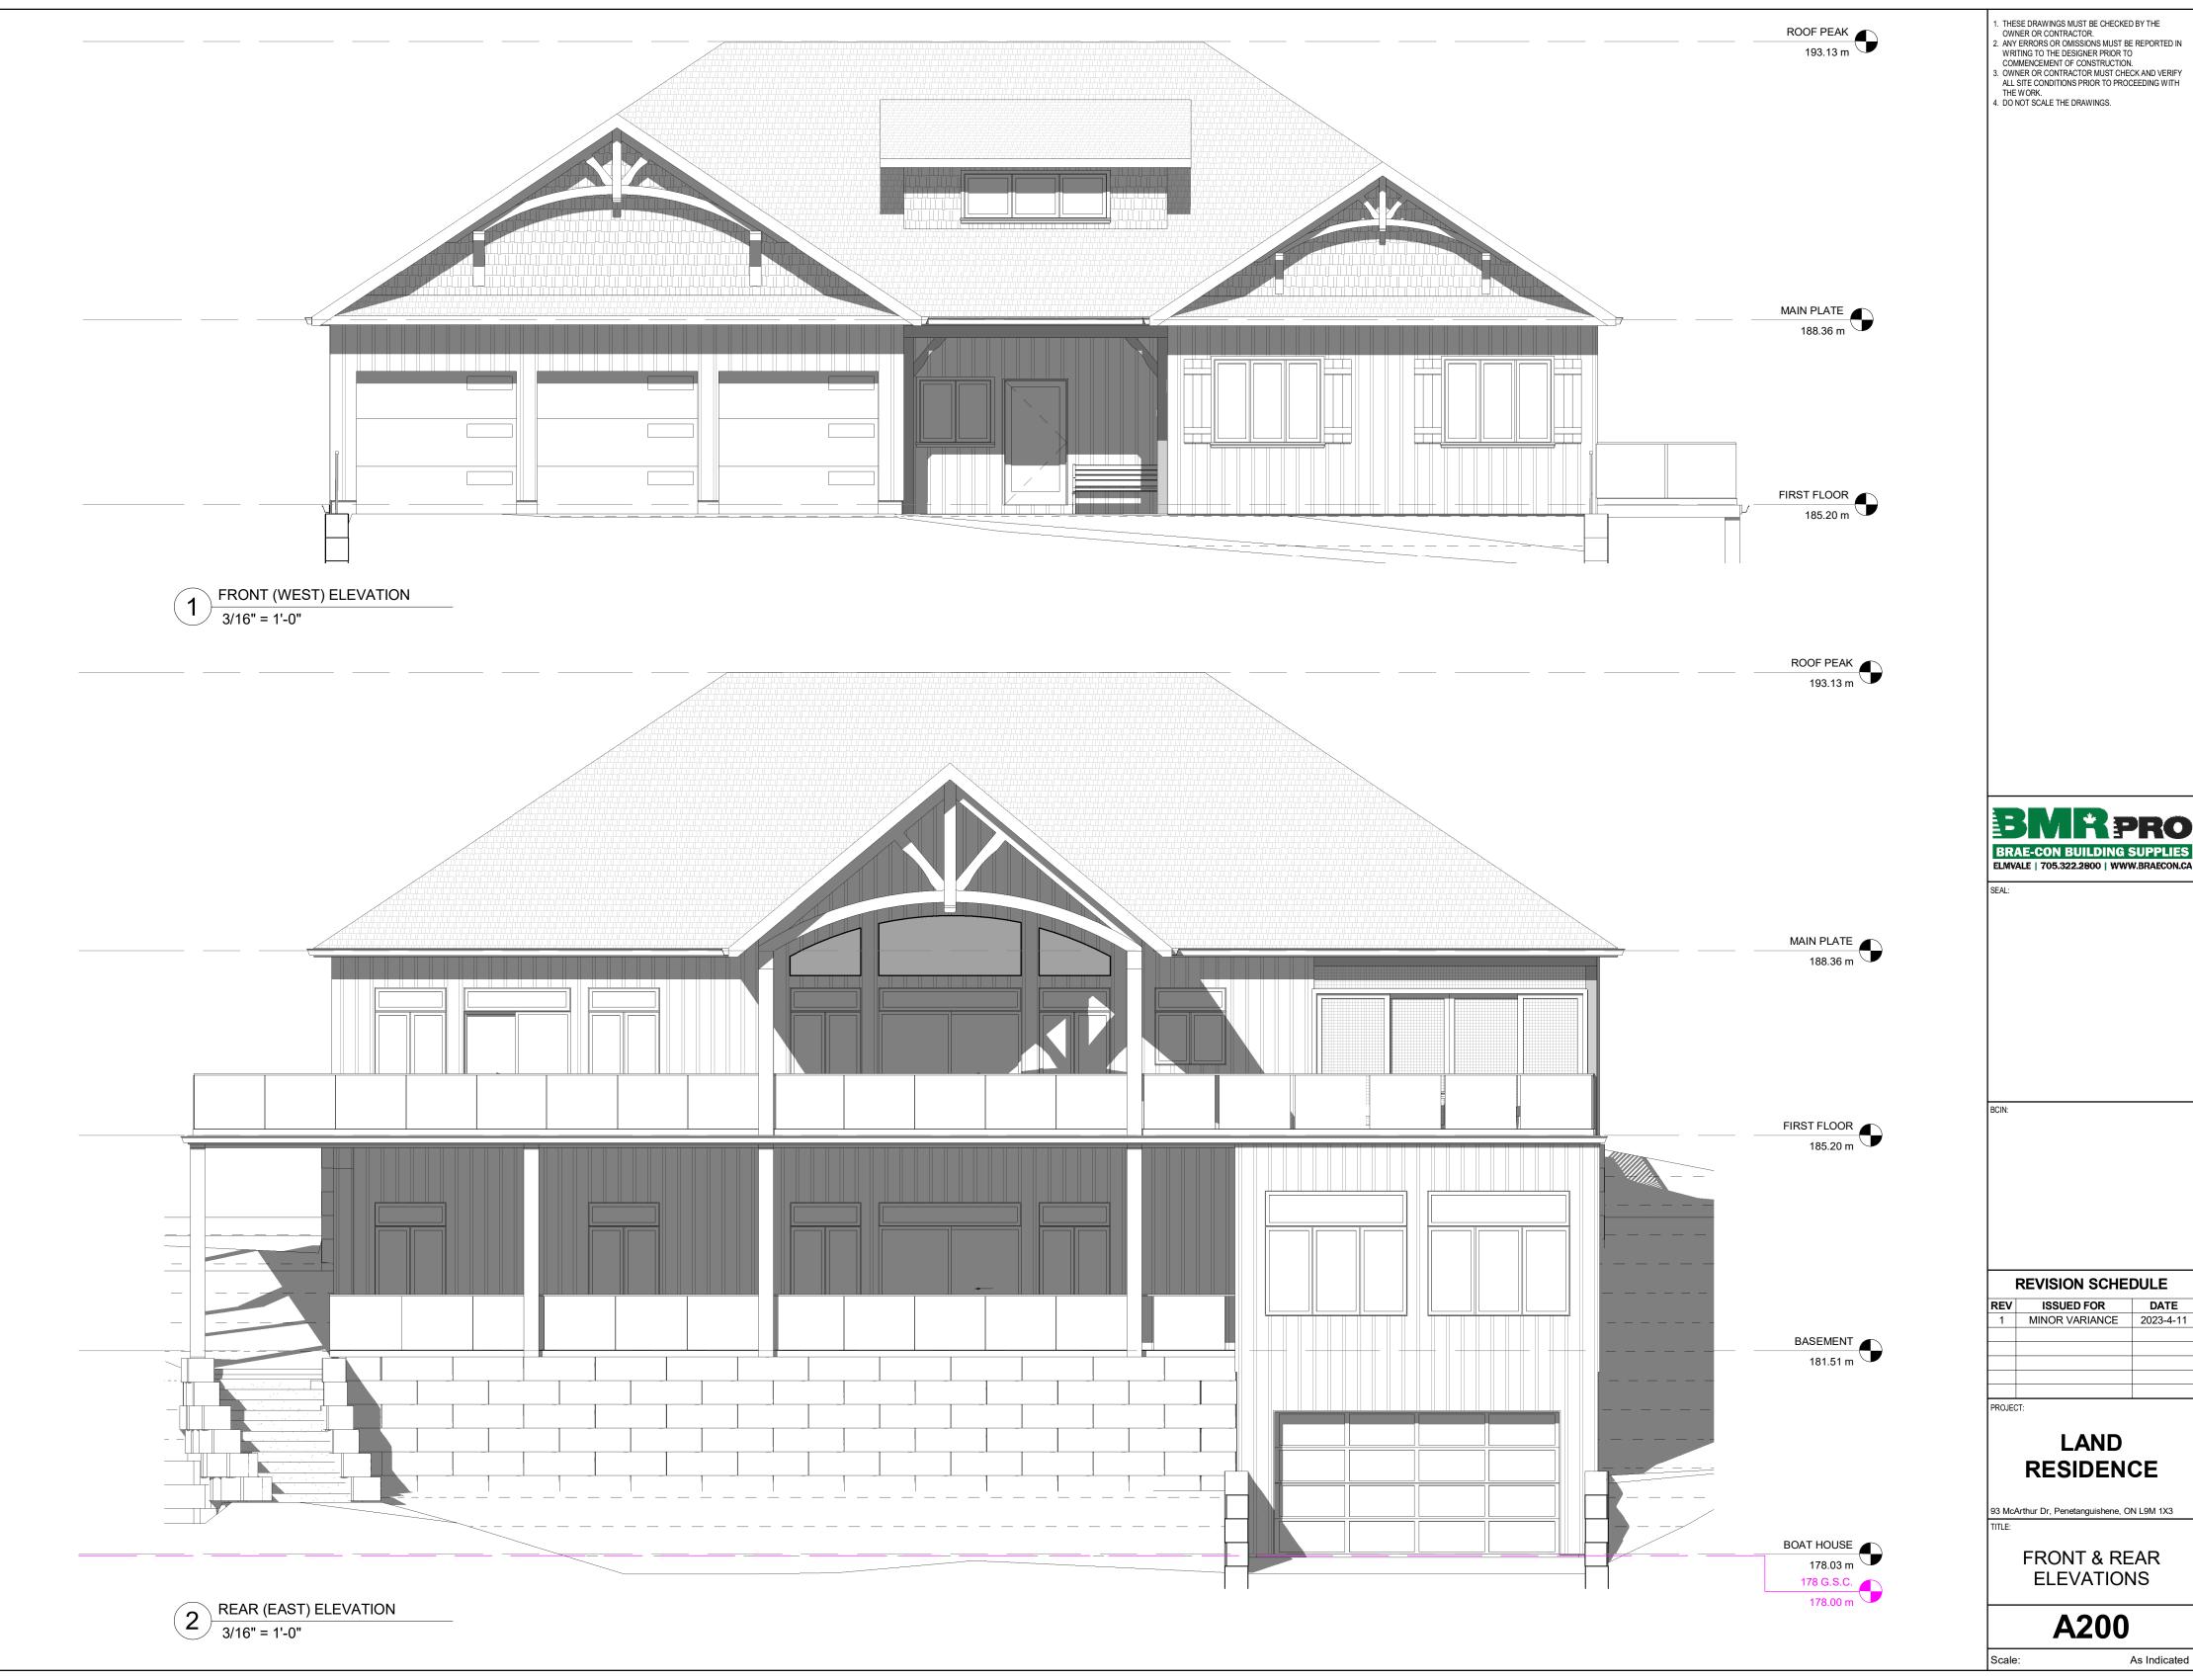

ISSUED FOR

BRAE-CON BUILDING SUPPLIES ELMVALE | 705.322.2800 | WWW.BRAECON.CA

**RESIDENCE** 

93 McArthur Dr, Penetanguishene, ON L9M 1X3

BASEMENT FLOOR PLAN

A102

As Indicated



1 FLOOR PLAN - MAIN FLOOR
3/16" = 1'-0"

1. THESE DRAWINGS MUST BE CHECKED BY THE OWNER OR CONTRACTOR.
2. ANY ERRORS OR OMISSIONS MUST BE REPORTED IN WRITING TO THE DESIGNER PRIOR TO COMMENCEMENT OF CONSTRUCTION.
3. OWNER OR CONTRACTOR MUST CHECK AND VERIFY ALL SITE CONDITIONS PRIOR TO PROCEEDING WITH THE WORK.
4. DO NOT SCALE THE DRAWINGS.

BRAE-CON BUILDING SUPPLIES ELMVALE | 705.322.2800 | WWW.BRAECON.CA

DCINI

REVISION SCHEDULE
REV ISSUED FOR DATE

1 MINOR VARIANCE 2023-4-11

PROJECT:

LAND RESIDENCE

93 McArthur Dr, Penetanguishene, ON L9M 1X3

GROUND FLOOR PLAN

A103

\_\_\_\_\_

Scale: As Indicated



BRAE-CON BUILDING SUPPLIES ELMVALE | 705.322.2800 | WWW.BRAECON.CA

REVISION SCHEDULE

ISSUED FOR DATE
MINOR VARIANCE 2023-4-11 REV ISSUED FOR

**LAND** 

93 McArthur Dr, Penetanguishene, ON L9M 1X3

FRONT & REAR ELEVATIONS

**A200** 

As Indicated