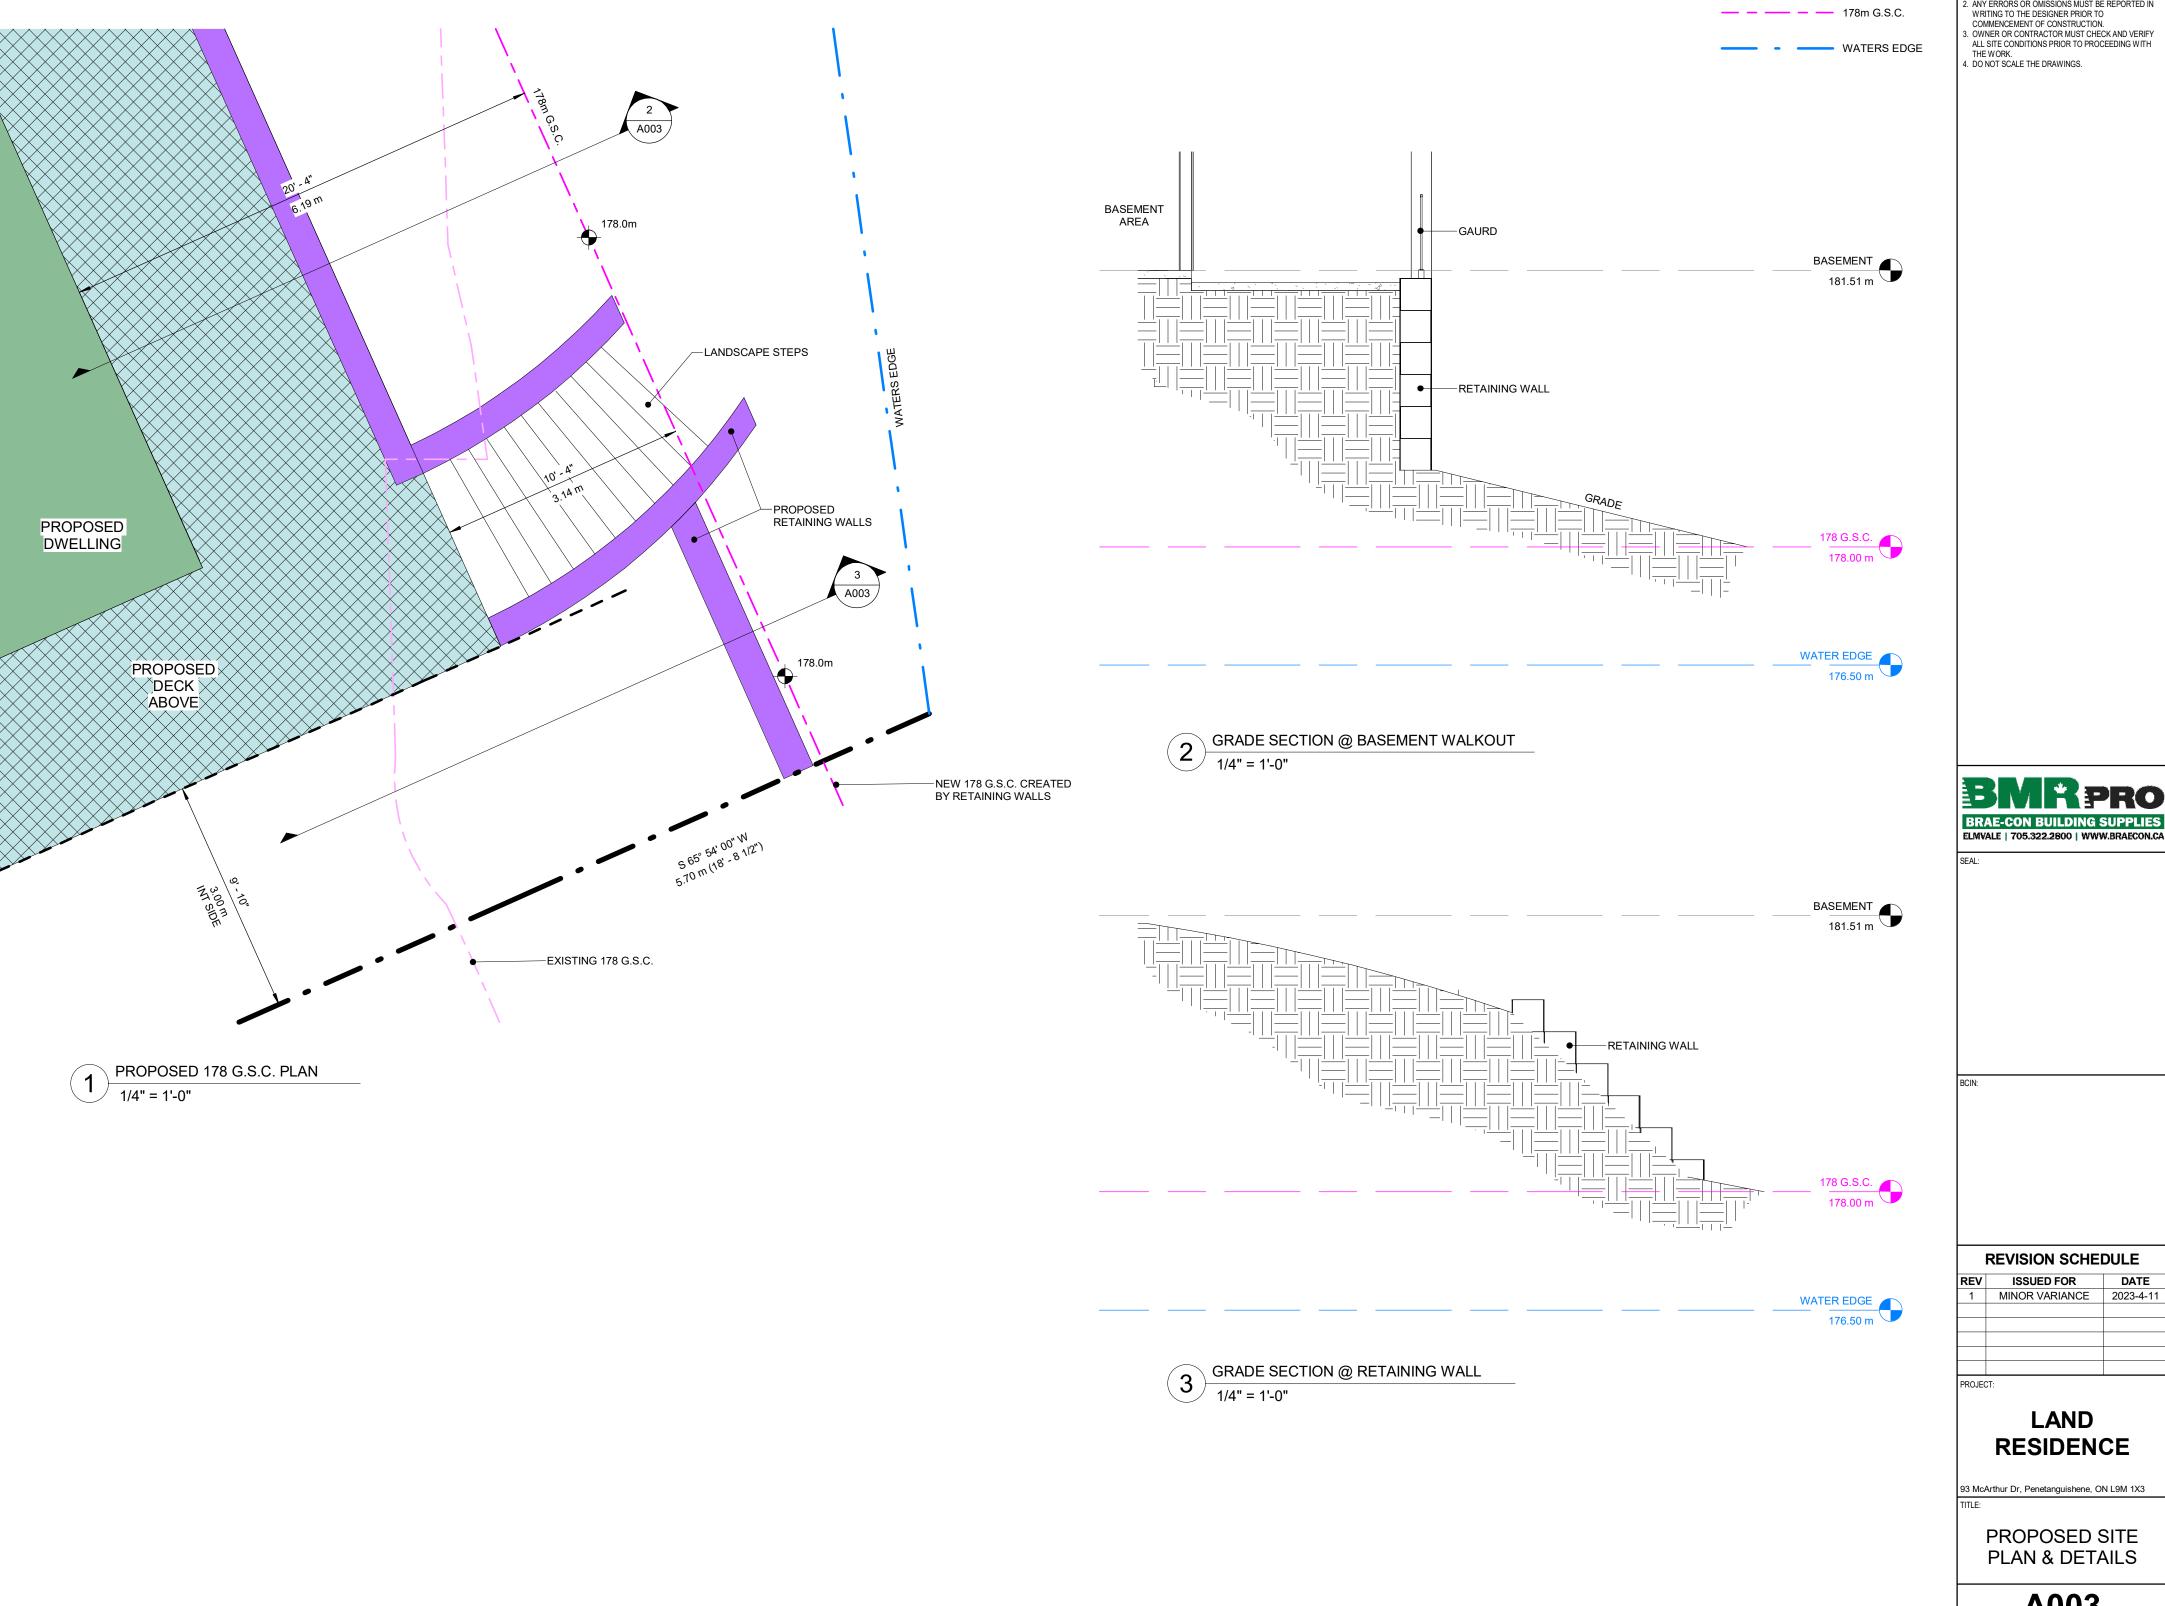

**LAND RESIDENCE** 

93 McArthur Dr, Penetanguishene, ON L9M 1X3

PROPOSED SITE PLAN & DETAILS

**A003** 

Scale:

As Indicated

FLOOR PLAN - BOAT HOUSE 3/16" = 1'-0"

2 FLOOR PLAN - BASEMENT 3/16" = 1'-0"