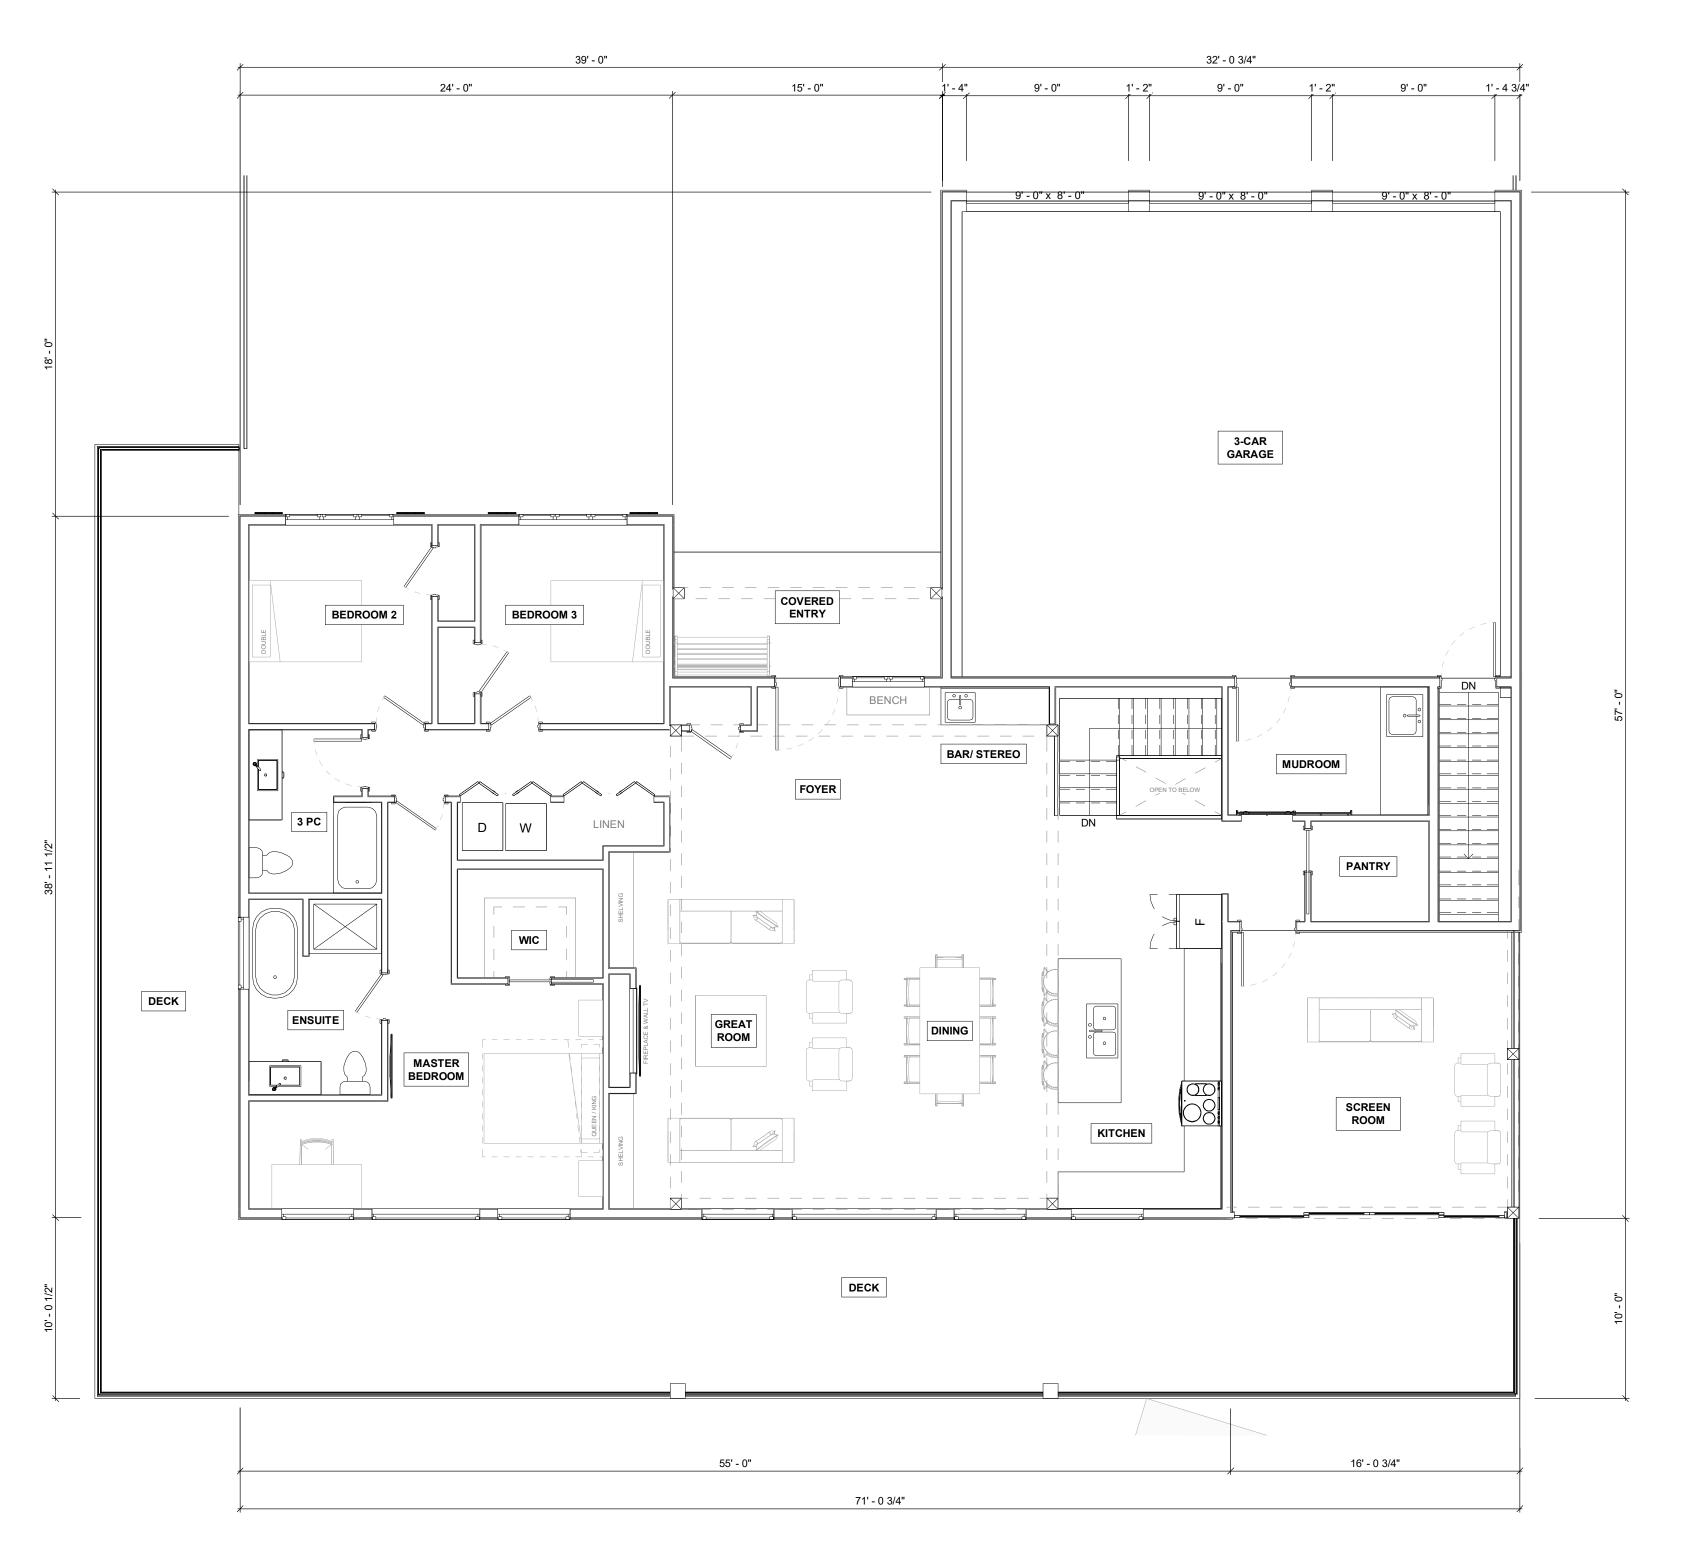

A102

As Indicated

1 FLOOR PLAN - MAIN FLOOR
3/16" = 1'-0"

1. THESE DRAWINGS MUST BE CHECKED BY THE OWNER OR CONTRACTOR.
2. ANY ERRORS OR OMISSIONS MUST BE REPORTED IN WRITING TO THE DESIGNER PRIOR TO COMMENCEMENT OF CONSTRUCTION.
3. OWNER OR CONTRACTOR MUST CHECK AND VERIFY ALL SITE CONDITIONS PRIOR TO PROCEEDING WITH THE WORK.
4. DO NOT SCALE THE DRAWINGS.

BRAE-CON BUILDING SUPPLIES ELMVALE | 705.322.2800 | WWW.BRAECON.CA

DCINI

REVISION SCHEDULE
REV ISSUED FOR DATE

1 MINOR VARIANCE 2023-4-11

PROJECT:

LAND RESIDENCE

93 McArthur Dr, Penetanguishene, ON L9M 1X3

GROUND FLOOR PLAN

A103

\_\_\_\_\_

Scale: As Indicated

BRAE-CON BUILDING SUPPLIES ELMVALE | 705.322.2800 | WWW.BRAECON.CA

REVISION SCHEDULE

ISSUED FOR DATE
MINOR VARIANCE 2023-4-11 REV ISSUED FOR

**LAND** 

93 McArthur Dr, Penetanguishene, ON L9M 1X3