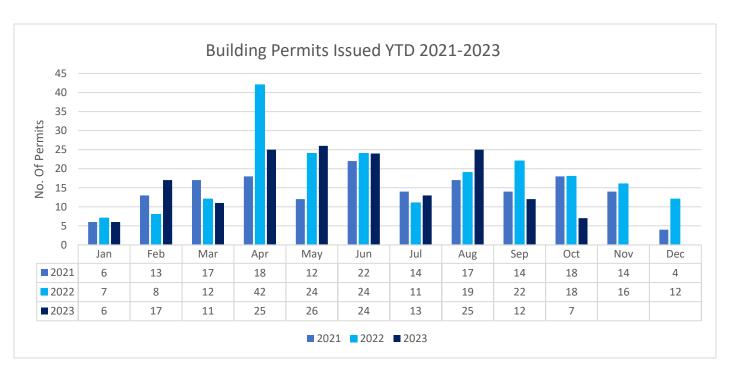

|  |  |
| Dwelling Permits Issued YTD               | 53              | 58              | 57                   |  |  |
| Building Permit Applications Received     | 12              | 12              | 17                   |  |  |
| Building Permit Applications Received YTD | 135             | 157             |                      |  |  |
| Inspections Completed                     | 74              | 84              | 65                   |  |  |
| Inspections Completed YTD                 | 1297            | 604             | 654                  |  |  |
| Building Permit Fee Revenue               | \$10,547.00     | \$64,591.00     | \$65,331.00          |  |  |
| Building Permit Fee Revenue YTD           | \$181,602.00    | \$186,686.00    | \$225,541.00         |  |  |



| Permit     |                   |                     |                      |                   |                          |                                   |                      | Issued   | Permit fees   | Cost of constructi |
|------------|-------------------|---------------------|----------------------|-------------------|--------------------------|-----------------------------------|----------------------|----------|---------------|--------------------|
| number     | Municipal address | Property ID         | Category             | Work type         | Work target              | Owner                             | Status               | date     | total         | on                 |
| P-2022-61  | 10 CLARENCE AVE   | 4372010007116020000 | Residential building | Finished basemen