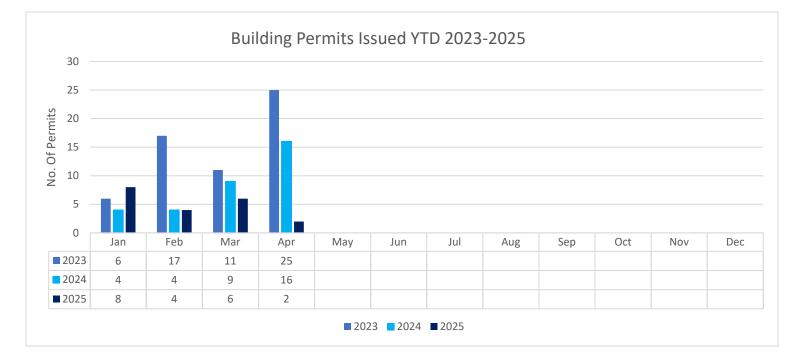

## April 2025

| Building Permit Activity                  | April<br>2025  | April<br>2024  | April<br>2023  |  |
|-------------------------------------------|----------------|----------------|----------------|--|
| Building Permits Issued                   | 2              | 16             | 25             |  |
| Building Permits Issued YTD               | 20             | 33             | 59             |  |
| Construction Value of Permits Issued      | \$286,000.00   | \$2,222,300.00 | \$1,690,506.00 |  |
| Construction Value YTD                    | \$1,327,304.90 | \$5,012,060.00 | \$4,716,154.00 |  |
| Dwelling Permits Issued                   | 0              | 3              | 6              |  |
| Dwelling Permits Issued YTD               | 0              | 3              | 23             |  |
| Building Permit Applications Received     | 6              | 14             | 26             |  |
| Building Permit Applications Received YTD | 18             | 50             | 94             |  |
| Inspections Completed                     | 27             | 48             | 149            |  |
| Inspections Completed YTD                 | 140            | 178            | 523            |  |
| Building Permit Fee Revenue               | \$1,438.50     | \$21,890.90    | \$26,577.00    |  |
| Building Permit Fee Revenue YTD           | \$13,132.50    | \$34,086.90    | \$78,637.00    |  |
| Building Department Revenue               | \$4,537.30     | \$14,318.13    |                |  |
| Building Department Revenue YTD           | \$12,274.30    | \$37,114.13    |                |  |