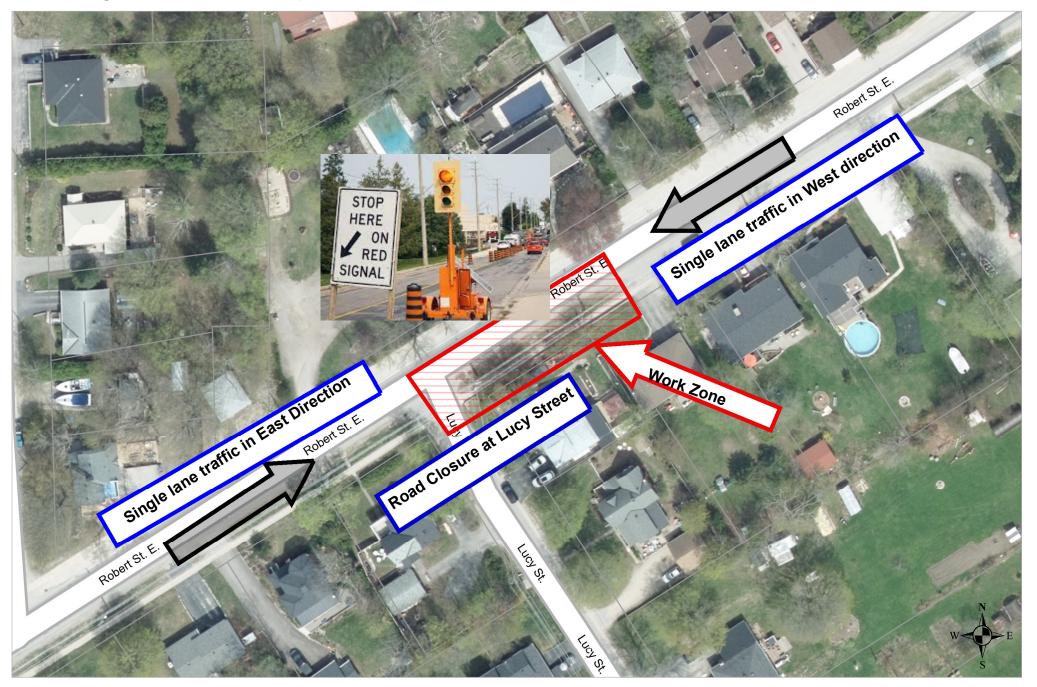

## Penetanguishene - Web Map



This map, either in whole or in part, may not be reproduced without the written authority from © The Corporation of the County of Simcoe. This map is intended for personal use, has been produced using data from a variety of sources and may not be current or accurate. Produced (in part) under license from: © Her Majesty the Queen in Right of Canada, Department of Natural Resources: © Queens Printer, Ontario Ministry of Natural Resources: © Teranet Enterprises inc. and its supplies: © Members of the Ontario Geospatial Data Exchange. All rights reserved. THIS IS NOT A PLAN OF SURVEY. 1:1,128

0.05

0.025

0



0.1 km