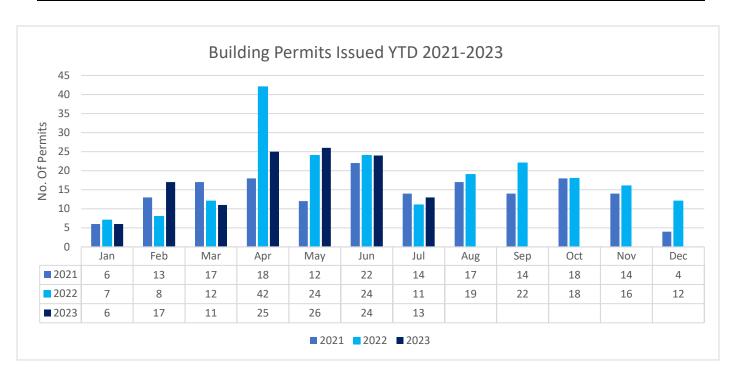

| 0               | 1               |  |  |
| Dwelling Permits Issued YTD               | 37              | 51              | 47              |  |  |
| Building Permit Applications Received     | 17              | 20              | 27              |  |  |
| Building Permit Applications Received YTD | 147             | 114             | 184             |  |  |
| Inspections Completed                     | 114             | 109             | 72              |  |  |
| Inspections Completed YTD                 | 998             | 382             | 423             |  |  |
| Building Permit Fee Revenue               | \$12,281.00     | \$5228.00       | \$7,275.00      |  |  |
| Building Permit Fee Revenue YTD           | \$149,234.00    | \$61,354.00     | \$99,052.00     |  |  |



| Permit number | Municipal address   | Legal address                                                                 | Property ID         | Category                      | Work type     | Work target                | Owner                                    | Issued date | Cost of construction |
|---------------|---------------------|-------------------------------------------------------------------------------|---------------------|-------------------------------|---------------|----------------------------|------------------------------------------|-------------|----------------------|
| P-2022-198    | LOT 16 32 REVOL RD  | PLAN 51M1171 BLK 74                                                           | 4372010001144740000 | Residential building          | New           | Single-fam