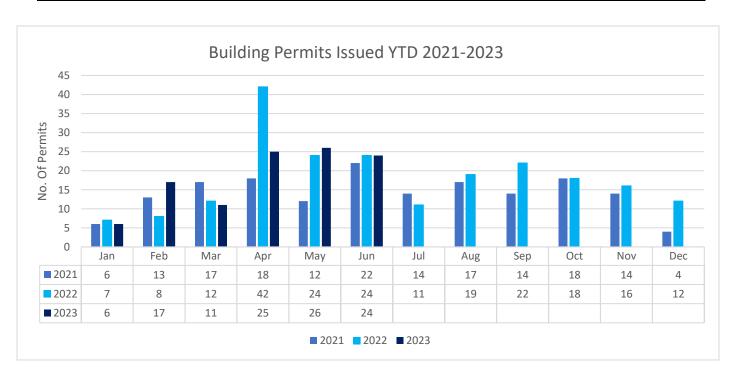

| 4               | 2               | 0               |  |
| Dwelling Permits Issued YTD               | 35              | 51              | 46              |  |
| Building Permit Applications Received     | 18              | 20              | 25              |  |
| Building Permit Applications Received YTD | 130             | 94              |                 |  |
| Inspections Completed                     | 180             | 89              | 72              |  |
| Inspections Completed YTD                 | 884             | 273             | 219             |  |
| Building Permit Fee Revenue               | \$21,776.00     | \$13,227.00     | \$12,280.00     |  |
| Building Permit Fee Revenue YTD           | \$136,953.00    | \$56,125.00     | \$91,776.00     |  |



| Permit number | Municipal address                              | Property ID         | Category                      | Work type           | Work target                                 | Owner                                    | Issued date Pe | rmit fees total C | Cost of construction |
|---------------|------------------------------------------------|---------------------|-------------------------------|---------------------|---------------------------------------------|------------------------------------------|----------------|-------------------|----------------------|
| P-2023-109    | 1145 FULLER AVE                                | 4372020001236000000 | Plumbing                      | New                 | Residential                                 | Vishal Valsadia